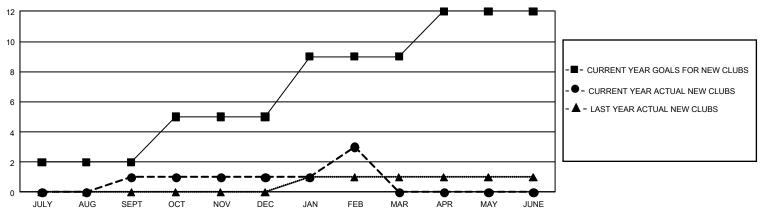

## GMT Constitutional Area 5 - J, Group G

**GMT**: OPEN

REPORT DOES NOT INCLUDE CLUBS IN UNDISTRICTED AREAS.

| Clubs         |               |             |               | Members               |                        |                         |                                                    |  |
|---------------|---------------|-------------|---------------|-----------------------|------------------------|-------------------------|----------------------------------------------------|--|
|               | RESULTS FOR   | R 2019-2020 |               | RESULTS FOR 2019-2020 |                        |                         |                                                    |  |
| QUARTER       | NEW CLUB GOAL | NEW CLUBS   | DROPPED CLUBS | QUARTER MEM           | BER GROWTH NET<br>GOAL | MEMBER GROWTH<br>ACTUAL | DROPPED<br>MEMBERS ACTUAL<br>(including transfers) |  |
| JULY/AUG/SEPT | 6             | 1           | 3             | JULY/AUG/SEPT         | 1,425                  | 735                     | 315                                                |  |
| OCT/NOV/DEC   | 9             | 0           | 1             | OCT/NOV/DEC           | 1,560                  | 321                     | 440                                                |  |
| JAN/FEB/MAR   | 12            | 2           | 1             | JAN/FEB/MAR           | 1,335                  | 219                     | 159                                                |  |
| APR/MAY/JUNE  | 9             | 0           | 0             | APR/MAY/JUNE          | 1,047                  | 0                       | 0                                                  |  |

## GOALS AND ACTUAL NEW CLUBS CUMULATIVE