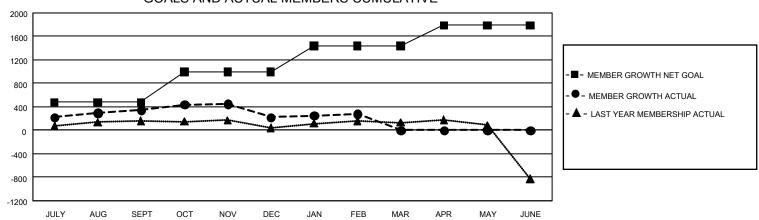

## GMT Constitutional Area 5 - J, Group G

**GMT**: OPEN

REPORT DOES NOT INCLUDE CLUBS IN UNDISTRICTED AREAS.

| Clubs         |               |             |               | Members               |                        |                         |                                                    |  |
|---------------|---------------|-------------|---------------|-----------------------|------------------------|-------------------------|----------------------------------------------------|--|
|               | RESULTS FOR   | R 2019-2020 |               | RESULTS FOR 2019-2020 |                        |                         |                                                    |  |
| QUARTER       | NEW CLUB GOAL | NEW CLUBS   | DROPPED CLUBS | QUARTER MEM           | BER GROWTH NET<br>GOAL | MEMBER GROWTH<br>ACTUAL | DROPPED<br>MEMBERS ACTUAL<br>(including transfers) |  |
| JULY/AUG/SEPT | 6             | 1           | 3             | JULY/AUG/SEPT         | 1,425                  | 735                     | 315                                                |  |
| OCT/NOV/DEC   | 9             | 0           | 1             | OCT/NOV/DEC           | 1,560                  | 321                     | 440                                                |  |
| JAN/FEB/MAR   | 12            | 2           | 1             | JAN/FEB/MAR           | 1,335                  | 219                     | 159                                                |  |
| APR/MAY/JUNE  | 9             | 0           | 0             | APR/MAY/JUNE          | 1,047                  | 0                       | 0                                                  |  |

## GOALS AND ACTUAL MEMBERS CUMULATIVE

| DROPPED CLUBS: 5  |     | 373 CLUBS OF 635 ADDED 1 OR MORE | GENDER DISTRIBUTION             |                 |       |
|-------------------|-----|----------------------------------|---------------------------------|-----------------|-------|
|                   |     | NEW MEMBERS                      | MALE                            | 15,281 (78.81%) |       |
|                   |     |                                  | FEMALE                          | 4,109 (21.19%)  |       |
| DROPPED MEMBERS   |     |                                  |                                 |                 |       |
| DECEASED          | 108 | CLICK HERE FOR CUMULATIVE        | TOTAL FAMILY UNIT MEMBERS       |                 | 6,009 |
| CLUB CANCELLED 20 |     | MEMBERSHIP DATA                  |                                 |                 | 0.450 |
| OTHER             | 786 |                                  | FAMILY MEMBERS PAYING HALF DUES |                 | 3,450 |
| TOTAL             | 914 |                                  |                                 |                 |       |